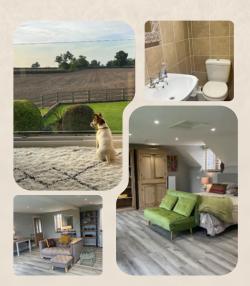

## Enjoy your own space and farreaching views across the rolling hills of Worcestershire

- Detached cottage
- Super king-size bedroom
- Starlink WiFi, TV, Audio
- Ground floor wet room
- Fully equipped kitchen
- Lawned area with patio

## Rest & Recharge

Refurbished April 2024, this beautiful detached cottage is nestled in the rolling Worcestershire countryside. This generous home-from-home is perfect for outdoor enthusiasts who want to get away from the hustle and bustle and have their own space.