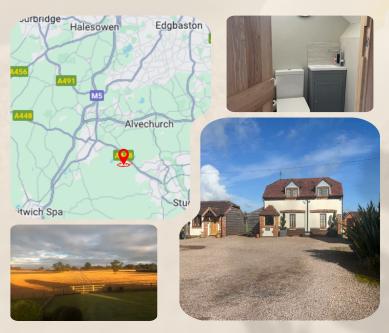

## Entire home in Worcestershire

Cutford Cottage, Bentley, B97 5SR

- 2 guests
- 1 bedroom
- 1.5 bathroom

## Enjoy your own space and farreaching views across the rolling hills of Worcestershire

- Detached cottage
- Super king-size bedroom
- Starlink WiFi, TV, Audio
- Ground floor wet room
- Fully equipped kitchen
- Lawned area with patio