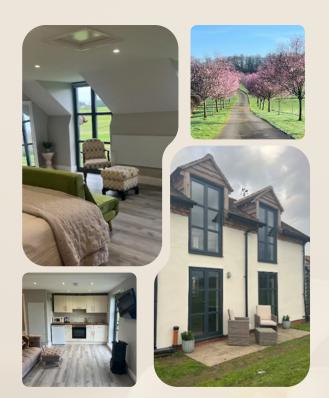

## Enjoy your own space and farreaching views across the rolling hills of Worcestershire

- Detached cottage
- Super king-size bedroom
- Starlink WiFi, TV, Audio
- Ground floor wet room
- Fully equipped kitchen
- Lawned area with patio

## Rest & Recharge

Refurbished April 2024, this beautiful detached cottage is nestled in the rolling Worcestershire countryside. This generous home-from-home is perfect for outdoor enthusiasts who want to get away from the hustle and bustle and have their own space.