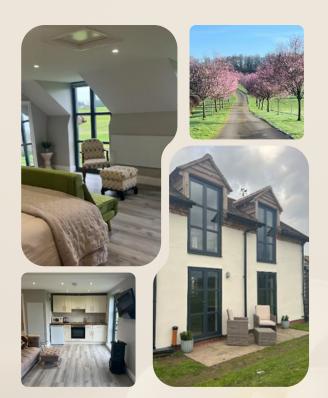

## Entire home in Worcestershire

Cutford Cottage, Bentley, B97 5SR

- 2 guests
- 1 bedroom
- 1.5 bathroom

## Enjoy your own space and farreaching views across the rolling hills of Worcestershire

- Detached cottage
- Super king-size bedroom
- Starlink WiFi, TV, Audio
- Ground floor wet room
- Fully equipped kitchen
- Lawned area with patio

## Rest & Recharge

Refurbished April 2024, this beautiful detached cottage is nestled in the rolling Worcestershire countryside. This generous home-from-home is perfect for outdoor enthusiasts who want to get away from the hustle and bustle and have their own space.