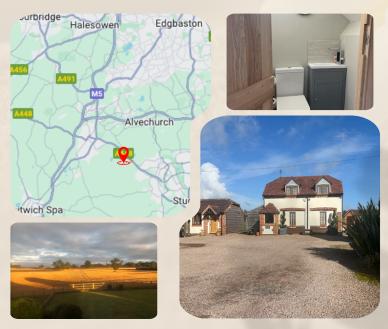

## Entire home in Worcestershire

Cutford Cottage, Bentley, B97 5SR

- 2 guests
- 1 bedroom
- 1.5 bathroom

## Enjoy your own space and farreaching views across the rolling hills of Worcestershire

- Detached cottage
- Super king-size bedroom
- Starlink WiFi, TV, Audio
- Ground floor wet room
- Fully equipped kitchen
- Lawned area with patio