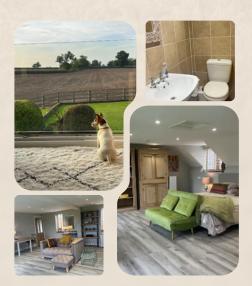

## Enjoy your own space and farreaching views across the rolling hills of Worcestershire

- Detached cottage
- Super king-size bedroom
- Starlink WiFi, TV, Audio
- Ground floor wet room
- Fully equipped kitchen
- Lawned area with patio

## Rest & Recharge

Refurbished April 2024, this beautiful detached cottage is nestled in the rolling Worcestershire countryside. This generous home-from-home is perfect for outdoor enthusiasts who want to get away from the hustle and bustle and have their own space.