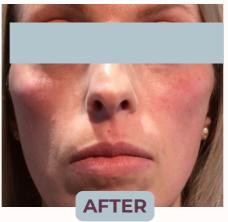

# **BEFORE & AFTER**

Book a free consultation to discuss your aesthetic desires\*

### DERMAL FILLERS – FACELIFT

A non-surgical 1, 2, 3, 4, 5, 6, 7 or 8-point facelift refers to a treatment that uses dermal fillers in the face to give volume, lift, definition and shape and to smooth out the facial complexion.

The only difference is the number of places the fillers are used on your face.

## NON-SURGICAL FACELIFTS

Fillers are non-invasive and leave skin looking natural and radiant.

Treatments last up to 12-14 months with 4-dimensional outcomes for a continual youthful appearance.