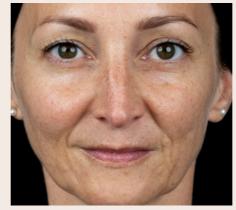

# **BEFORE & AFTER**

Book a free consultation to discuss your aesthetic desires\*

### DERMAL FILLERS – FACELIFT

A non-surgical 1, 2, 3, 4, 5, 6, 7 or 8-point facelift refers to a treatment that uses dermal fillers in the face to give volume, lift, definition and shape and to smooth out the facial complexion.

## NON-SURGICAL FACELIFTS

Fillers are non-invasive and leave skin looking natural and radiant.

Treatments last up to 12-14 months with 4-dimensional outcomes for a continual youthful appearance.