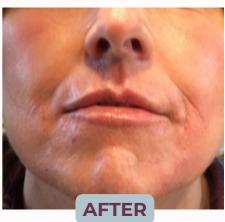

### DERMAL FILLERS – FACELIFT

A non-surgical 1, 2, 3, 4, 5, 6, 7 or 8-point facelift refers to a treatment that uses dermal fillers in the face to give volume, lift, definition and shape and to smooth out the facial complexion.

The only difference is the number of places the fillers are used on your face.

## NON-SURGICAL FACELIFTS

Fillers are non-invasive and leave skin looking natural and radiant.

Treatments last up to 12-14 months with 4-dimensional outcomes for a continual youthful appearance.