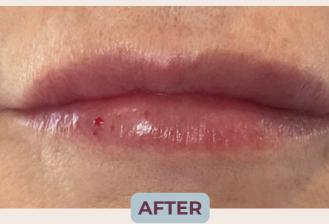

# DERMAL FILLERS - LIPS

Fillers enhance the lips' natural shape to achieve a fuller, plumper look by adding definition and volume.

Treatment takes around 30 minutes and produces immediate results which last 6-12 months.

Fillers can be used to even the shape of lips and tackle asymmetry between top and bottom or the left and right sides of the mouth.

## LIPS CAN SAY SO MUCH EVEN WHEN NO WORDS ARE SPOKEN

Lips can say so much even when no words are spoken. The way lips look can affect the expression of the whole face.

Treatment to the border of your lips provides a crisp, well-defined shape and improves contour and definition.