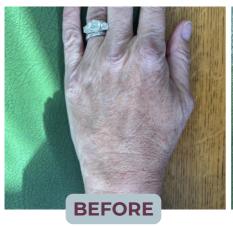

# **BEFORE & AFTER**

Book a free consultation to discuss your aesthetic desires\*

## **PROFHILO - NECK**

Profhilo is a revolutionary product that delivers visible change to the skin by applying the moisture-boosting benefits of hyaluronic acid beneath the skin's surface.

As the treatment is a smooth gel it is suitable for treating areas where the skin is delicate and is effectively used to remodel skin.

Profhilo is ideal for treating the signs of age on the face, neck, decolletage, abdomen, arms and hands.

#### **PROFHILO**

Profhilo is an injection that stimulates collagen production in your skin to improve its quality naturally.

> Treatable areas include your neck, decolletage, entire face and hands.