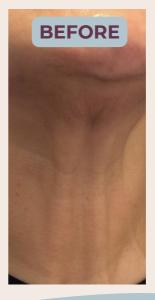

## **PROFHILO - NECK**

Profhilo is a revolutionary product that delivers visible change to the skin by applying the moisture-boosting benefits of hyaluronic acid beneath the skin's surface.

As the treatment is a smooth gel it is suitable for treating areas where the skin is delicate and is effectively used to remodel skin.

Profhilo is ideal for treating the signs of age on the face, neck, decolletage, abdomen, arms and hands.

#### **PROFHILO**

Profhilo is an injection that stimulates collagen production in your skin to improve its quality naturally.

> Treatable areas include your neck, decolletage, entire face and hands.