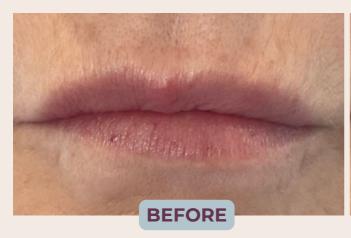

# DERMAL FILLERS - LIPS

Fillers enhance the lips' natural shape to achieve a fuller, plumper look by adding definition and volume.

Treatment takes around 30 minutes and produces immediate results which last 6-12 months.

Fillers can be used to even the shape of lips and tackle asymmetry between top and bottom or the left and right sides of the mouth.

## LIPS CAN SAY SO MUCH EVEN WHEN NO WORDS ARE SPOKEN

Lips can say so much even when no words are spoken. The way lips look can affect the expression of the whole face.

Treatment to the border of your lips provides a crisp, well-defined shape and improves contour and definition.