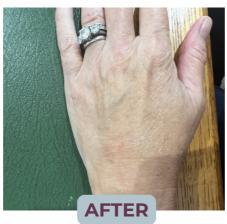

# **BEFORE & AFTER**

Book a free consultation to discuss your aesthetic desires\*

## **PROFHILO - NECK**

Profhilo is a revolutionary product that delivers visible change to the skin by applying the moisture-boosting benefits of hyaluronic acid beneath the skin's surface.

As the treatment is a smooth gel it is suitable for treating areas where the skin is delicate and is effectively used to remodel skin.

Profhilo is ideal for treating the signs of age on the face, neck, decolletage, abdomen, arms and hands.

#### **PROFHILO**

Profhilo is an injection that stimulates collagen production in your skin to improve its quality naturally.

> Treatable areas include your neck, decolletage, entire face and hands.