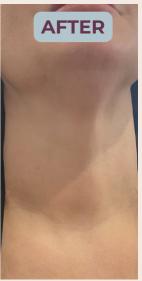

## **PROFHILO - NECK**

Profhilo is a revolutionary product that delivers visible change to the skin by applying the moisture-boosting benefits of hyaluronic acid beneath the skin's surface.

As the treatment is a smooth gel it is suitable for treating areas where the skin is delicate and is effectively used to remodel skin.

Profhilo is ideal for treating the signs of age on the face, neck, decolletage, abdomen, arms and hands.

#### **PROFHILO**

Profhilo is an injection that stimulates collagen production in your skin to improve its quality naturally.

> Treatable areas include your neck, decolletage, entire face and hands.