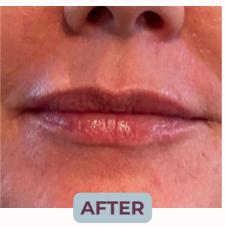

## PLEXR - EYE LIFT & EYE BAG REMOVAL

PLEXR is a machine that's excellent at removing the 'hoodedness' of an eyelid and the 'bagginess' of an eye bag – 'blepharoplasty', i.e. surgery that removes excess skin from the eyelids. PLEXR has been used in clinic for almost ten years.

Before a treatment or consultation, we may ask you to provide high-quality photographs of the front and side of your face and both eyes.

Using Plexr to remove eye bags is a transformative solution that alters the appearance of the skin, revealing a fresh youthful look – with results on a par with surgery.