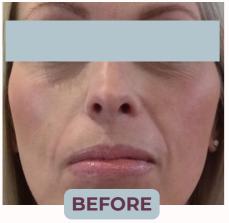

# **BEFORE & AFTER**

Book a free consultation to discuss your aesthetic desires\*

### DERMAL FILLERS – FACELIFT

A non-surgical 1, 2, 3, 4, 5, 6, 7 or 8-point facelift refers to a treatment that uses dermal fillers in the face to give volume, lift, definition and shape and to smooth out the facial complexion.

The only difference is the number of places the fillers are used on your face.

## NON-SURGICAL FACELIFTS

Fillers are non-invasive and leave skin looking natural and radiant.

Treatments last up to 12-14 months with 4-dimensional outcomes for a continual youthful appearance.