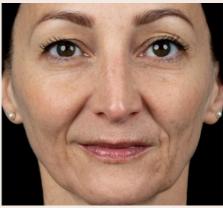

# **BEFORE & AFTER**

Book a free consultation to discuss your aesthetic desires\*

### DERMAL FILLERS – FACELIFT

A non-surgical 1, 2, 3, 4, 5, 6, 7 or 8-point facelift refers to a treatment that uses dermal fillers in the face to give volume, lift, definition and shape and to smooth out the facial complexion.

## NON-SURGICAL FACELIFTS

Fillers are non-invasive and leave skin looking natural and radiant.

Treatments last up to 12-14 months with 4-dimensional outcomes for a continual youthful appearance.