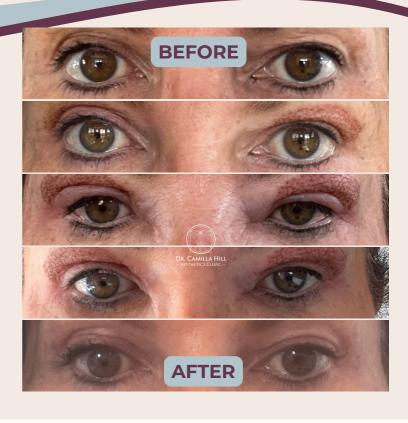

# FAT DEPOSIT REMOVALS

All fatty deposits were removed after one 15-minute session of PLEXR for upper eyelid xanthelasma under local anaesthetic cream.

A minor reduction in pigmentation can be experienced that is easily camouflaged with makeup if needed.