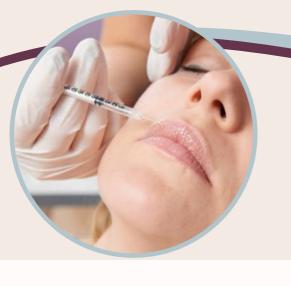

# DERMAL FILLERS - LIPS

Fillers enhance the lips' natural shape to achieve a fuller, plumper look by adding definition and volume.

Treatment takes around 30 minutes and produces immediate results which last 6-12 months.

Fillers can be used to even the shape of lips and tackle asymmetry between top and bottom or the left and right sides of the mouth.

## LIPS CAN SAY SO MUCH EVEN WHEN NO WORDS ARE SPOKEN

Lips can say so much even when no words are spoken. The way lips look can affect the expression of the whole face.

Treatment to the border of your lips provides a crisp, well-defined shape and improves contour and definition.