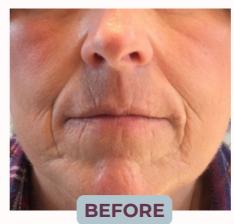

### DERMAL FILLERS – FACELIFT

A non-surgical 1, 2, 3, 4, 5, 6, 7 or 8-point facelift refers to a treatment that uses dermal fillers in the face to give volume, lift, definition and shape and to smooth out the facial complexion.

The only difference is the number of places the fillers are used on your face.

## NON-SURGICAL FACELIFTS

Fillers are non-invasive and leave skin looking natural and radiant.

Treatments last up to 12-14 months with 4-dimensional outcomes for a continual youthful appearance.