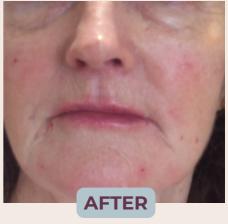

# **BEFORE & AFTER**

Book a free consultation to discuss your aesthetic desires\*

### DERMAL FILLERS – FACELIFT

A non-surgical 1, 2, 3, 4, 5, 6, 7 or 8-point facelift refers to a treatment that uses dermal fillers in the face to give volume, lift, definition and shape and to smooth out the facial complexion.

The only difference is the number of places the fillers are used on your face.

## NON-SURGICAL FACELIFTS

Fillers are non-invasive and leave skin looking natural and radiant.

Treatments last up to 12-14 months with 4-dimensional outcomes for a continual youthful appearance.