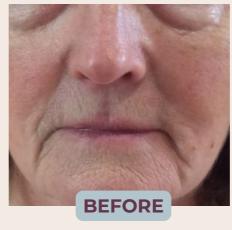

# **BEFORE & AFTER**

Book a free consultation to discuss your aesthetic desires\*

### DERMAL FILLERS – FACELIFT

A non-surgical 1, 2, 3, 4, 5, 6, 7 or 8-point facelift refers to a treatment that uses dermal fillers in the face to give volume, lift, definition and shape and to smooth out the facial complexion.

The only difference is the number of places the fillers are used on your face.

## NON-SURGICAL FACELIFTS

Fillers are non-invasive and leave skin looking natural and radiant.

Treatments last up to 12-14 months with 4-dimensional outcomes for a continual youthful appearance.