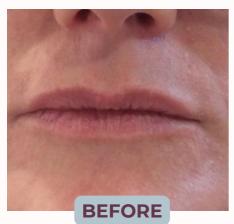

# DERMAL FILLERS - LIPS

Fillers enhance the lips' natural shape to achieve a fuller, plumper look by adding definition and volume.

Treatment takes around 30 minutes and produces immediate results which last 6-12 months.

Fillers can be used to even the shape of lips and tackle asymmetry between top and bottom or the left and right sides of the mouth.

## LIPS CAN SAY SO MUCH EVEN WHEN NO WORDS ARE SPOKEN

Lips can say so much even when no words are spoken. The way lips look can affect the expression of the whole face.

Treatment to the border of your lips provides a crisp, well-defined shape and improves contour and definition.