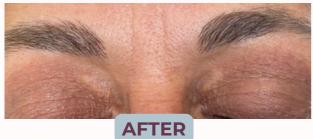

## PLEXR - EYE LIFT & EYE BAG REMOVAL

PLEXR is a machine that's excellent at removing the 'hoodedness' of an eyelid and the 'bagginess' of an eye bag – 'blepharoplasty', i.e. surgery that removes excess skin from the eyelids. PLEXR has been used in clinic for almost ten years.

# FAT DEPOSIT REMOVALS

All fatty deposits were removed after one 15-minute session of PLEXR for upper eyelid xanthelasma under local anaesthetic cream.

A minor reduction in pigmentation can be experienced that is easily camouflaged with makeup if needed.

Using Plexr to remove eye bags is a transformative solution that alters the appearance of the skin, revealing a fresh youthful look – with results on a par with surgery.